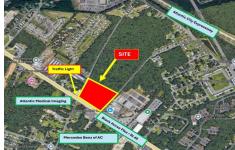

# **COMMENTS**

FOR SALE: 7+/- acres Prime corner development site with TRAFFIC LIGHT. Corner of Black Horse Pike (322) and Spruce. Property goes block to block (Spruce to Fork Rd) with 500+/feet of frontage. Zoned HB (Highway Business). Site has preliminary approvals for 28,000+/sf of commercial. 29,000+/- annual daily average traffic count. Prominent signage on Black Horse Pike. Atl...