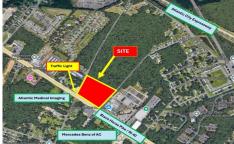

# COMMENTS

FOR SALE: 7+/- acres Prime corner development site with TRAFFIC LIGHT. Corner of Black Horse Pike (322) and Spruce. Property goes block to block (Spruce to Fork Rd) with 500+/feet of frontage. Zoned HB (Highway Business). Site has preliminary approvals for 28,000+/sf of commercial. 29,000+/- annual daily average traffic count. Prominent signage on Black Horse Pike. Atl...