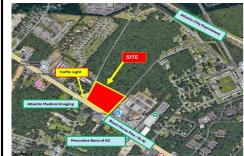

# **COMMENTS**

Taxes

FOR SALE: 7+/- acres Prime corner development site with TRAFFIC LIGHT. Corner of Black Horse Pike (322) and Spruce. Property goes block to block (Spruce to Fork Rd) with 500+/-feet of frontage. Zoned HB (Highway Business). Site has preliminary approvals for 28,000+/-sf of commercial. 29,000+/- annual daily average traffic count. Prominent signage on Black Horse Pike. Atl...

# COMMENTS

**Taxes** 

FOR SALE: 7+/- acres Prime corner development site with TRAFFIC LIGHT. Corner of Black Horse Pike (322) and Spruce. Property goes block to block (Spruce to Fork Rd) with 500+/- feet of frontage. Zoned HB (Highway Business). Site has preliminary approvals for 28,000+/- sf of commercial. 29,000+/- annual daily average traffic count. Prominent signage on Black Horse Pike. Atl...