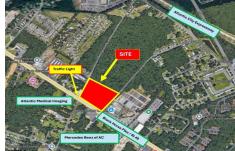

# **COMMENTS**

Taxes

FOR SALE: 7+/- acres Prime corner development site with TRAFFIC LIGHT. Corner of Black Horse Pike (322) and Spruce. Property goes block to block (Spruce to Fork Rd) with 500+/-feet of frontage. Zoned HB (Highway Business). Site has preliminary approvals for 28,000+/-sf of commercial. 29,000+/- annual daily average traffic count. Prominent signage on Black Horse Pike. Atl...

# COMMENTS

**Taxes** 

FOR SALE: 7+/- acres Prime corner development site with TRAFFIC LIGHT. Corner of Black Horse Pike (322) and Spruce. Property goes block to block (Spruce to Fork Rd) with 500+/- feet of frontage. Zoned HB (Highway Business). Site has preliminary approvals for 28,000+/- sf of commercial. 29,000+/- annual daily average traffic count. Prominent signage on Black Horse Pike. Atl...