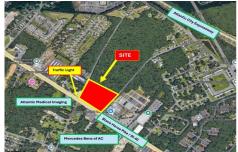

# **COMMENTS**

Listing #

Taxes

FOR SALE: 7+/- acres Prime corner development site with TRAFFIC LIGHT. Corner of Black Horse Pike (322) and Spruce. Property goes block to block (Spruce to Fork Rd) with 500+/- feet of frontage. Zoned HB (Highway Business). Site has preliminary approvals for 28,000+/- sf of commercial. 29,000+/- annual daily average traffic count. Prominent signage on Black Horse Pike. Atl...

# COMMENTS

**Taxes** 

FOR SALE: 7+/- acres Prime corner development site with TRAFFIC LIGHT. Corner of Black Horse Pike (322) and Spruce. Property goes block to block (Spruce to Fork Rd) with 500+/-feet of frontage. Zoned HB (Highway Business). Site has preliminary approvals for 28,000+/-sf of commercial. 29,000+/- annual daily average traffic count. Prominent signage on Black Horse Pike. Atl...