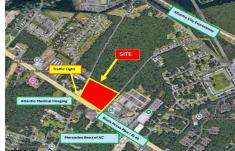

# **COMMENTS**

Listing #

Taxes

FOR SALE: 7+/- acres Prime corner development site with TRAFFIC LIGHT. Corner of Black Horse Pike (322) and Spruce. Property goes block to block (Spruce to Fork Rd) with 500+/- feet of frontage. Zoned HB (Highway Business). Site has preliminary approvals for 28,000+/- sf of commercial. 29,000+/- annual daily average traffic count. Prominent signage on Black Horse Pike. Atl...

# COMMENTS

**Taxes** 

FOR SALE: 7+/- acres Prime corner development site with TRAFFIC LIGHT. Corner of Black Horse Pike (322) and Spruce. Property goes block to block (Spruce to Fork Rd) with 500+/-feet of frontage. Zoned HB (Highway Business). Site has preliminary approvals for 28,000+/-sf of commercial. 29,000+/- annual daily average traffic count. Prominent signage on Black Horse Pike. Atl...