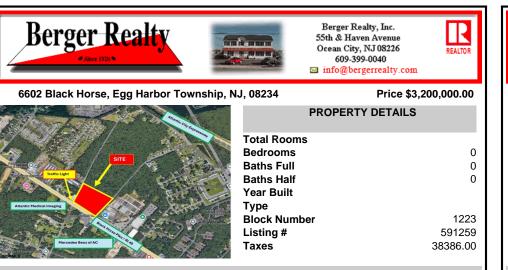

## COMMENTS

FOR SALE: 7+/- acres Prime corner development site with TRAFFIC LIGHT. Corner of Black Horse Pike (322) and Spruce. Property goes block to block (Spruce to Fork Rd) with 500+/feet of frontage. Zoned HB (Highway Business). Site has preliminary approvals for 28,000+/sf of commercial. 29,000+/- annual daily average traffic count. Prominent signage on Black Horse Pike. Atl...

Taxes COMMENTS FOR SALE: 7+/- acres Prime corner development site with TRAFFIC LIGHT. Corner of Black Horse Pike (322) and Spruce. Property goes block to block (Spruce to Fork Rd) with 500+/feet of frontage. Zoned HB (Highway Business). Site has preliminary approvals for 28,000+/sf of commercial. 29,000+/- annual daily average traffic count. Prominent signage on Black

## CONTACT

Scan to see Property page.

1223

591259

38386.00

Horse Pike. Atl...