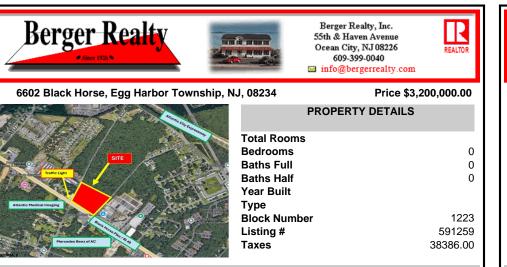

## COMMENTS

FOR SALE: 7+/- acres Prime corner development site with TRAFFIC LIGHT. Corner of Black Horse Pike (322) and Spruce. Property goes block to block (Spruce to Fork Rd) with 500+/feet of frontage. Zoned HB (Highway Business). Site has preliminary approvals for 28,000+/sf of commercial. 29,000+/- annual daily average traffic count. Prominent signage on Black Horse Pike. Atl...

# **PROPERTY FEATURES** CONTACT

Scan to see Property page.

Ask for Kevin Halliday Berger Realty Inc 109 E 55th St., Ocean City Call: 609-425-7423 Email to: keh@bergerrealty.com

|                                                                                                                 | PROPERTY DETAILS  |
|-----------------------------------------------------------------------------------------------------------------|-------------------|
|                                                                                                                 | Total Rooms       |
| SITE                                                                                                            | Bedrooms 0        |
| rener a final inc                                                                                               | Baths Full 0      |
| Taffic Light                                                                                                    | Baths Half 0      |
|                                                                                                                 | Year Built        |
| Attantic Medical Imaging                                                                                        | Туре              |
|                                                                                                                 | Block Number 1223 |
| Contraction of the second s | Listing # 591259  |
| Microsis Barr of AC                                                                                             | Taxes 38386.00    |