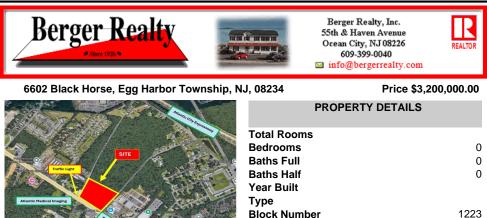

## COMMENTS

FOR SALE: 7+/- acres Prime corner development site with TRAFFIC LIGHT. Corner of Black Horse Pike (322) and Spruce. Property goes block to block (Spruce to Fork Rd) with 500+/feet of frontage. Zoned HB (Highway Business). Site has preliminary approvals for 28,000+/sf of commercial. 29,000+/- annual daily average traffic count. Prominent signage on Black Horse Pike. Atl...

### **PROPERTY FEATURES**