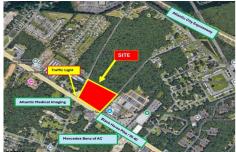

# **COMMENTS**

Taxes

FOR SALE: 7+/- acres Prime corner development site with TRAFFIC LIGHT. Corner of Black Horse Pike (322) and Spruce. Property goes block to block (Spruce to Fork Rd) with 500+/- feet of frontage. Zoned HB (Highway Business). Site has preliminary approvals for 28,000+/- sf of commercial. 29,000+/- annual daily average traffic count. Prominent signage on Black Horse Pike. Atl...

# COMMENTS

Taxes

FOR SALE: 7+/- acres Prime corner development site with TRAFFIC LIGHT. Corner of Black Horse Pike (322) and Spruce. Property goes block to block (Spruce to Fork Rd) with 500+/- feet of frontage. Zoned HB (Highway Business). Site has preliminary approvals for 28,000+/- sf of commercial. 29,000+/- annual daily average traffic count. Prominent signage on Black Horse Pike. Atl...