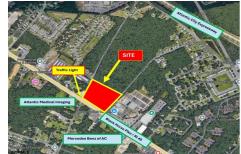

# **COMMENTS**

Taxes

FOR SALE: 7+/- acres Prime corner development site with TRAFFIC LIGHT. Corner of Black Horse Pike (322) and Spruce. Property goes block to block (Spruce to Fork Rd) with 500+/- feet of frontage. Zoned HB (Highway Business). Site has preliminary approvals for 28,000+/- sf of commercial. 29,000+/- annual daily average traffic count. Prominent signage on Black Horse Pike. Atl...

# COMMENTS

Taxes

FOR SALE: 7+/- acres Prime corner development site with TRAFFIC LIGHT. Corner of Black Horse Pike (322) and Spruce. Property goes block to block (Spruce to Fork Rd) with 500+/- feet of frontage. Zoned HB (Highway Business). Site has preliminary approvals for 28,000+/- sf of commercial. 29,000+/- annual daily average traffic count. Prominent signage on Black Horse Pike. Atl...