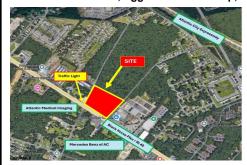

# **COMMENTS**

FOR SALE: 7+/- acres Prime corner development site with TRAFFIC LIGHT. Corner of Black Horse Pike (322) and Spruce. Property goes block to block (Spruce to Fork Rd) with 500+/feet of frontage. Zoned HB (Highway Business). Site has preliminary approvals for 28,000+/sf of commercial. 29,000+/- annual daily average traffic count. Prominent signage on Black Horse Pike. Atl...