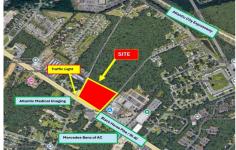

# COMMENTS

FOR SALE: 7+/- acres Prime corner development site with TRAFFIC LIGHT. Corner of Black Horse Pike (322) and Spruce. Property goes block to block (Spruce to Fork Rd) with 500+/feet of frontage. Zoned HB (Highway Business). Site has preliminary approvals for 28,000+/sf of commercial. 29,000+/- annual daily average traffic count. Prominent signage on Black Horse Pike. Atl...