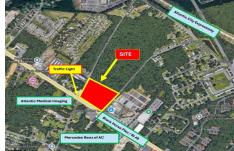

# **COMMENTS**

FOR SALE: 7+/- acres Prime corner development site with TRAFFIC LIGHT. Corner of Black Horse Pike (322) and Spruce. Property goes block to block (Spruce to Fork Rd) with 500+/-feet of frontage. Zoned HB (Highway Business). Site has preliminary approvals for 28,000+/-sf of commercial. 29,000+/- annual daily average traffic count. Prominent signage on Black Horse Pike. Atl...

# COMMENTS

**Taxes** 

FOR SALE: 7+/- acres Prime corner development site with TRAFFIC LIGHT. Corner of Black Horse Pike (322) and Spruce. Property goes block to block (Spruce to Fork Rd) with 500+/- feet of frontage. Zoned HB (Highway Business). Site has preliminary approvals for 28,000+/- sf of commercial. 29,000+/- annual daily average traffic count. Prominent signage on Black Horse Pike. Atl...