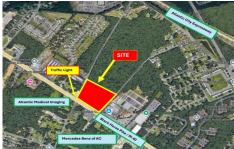

# **COMMENTS**

FOR SALE: 7+/- acres Prime corner development site with TRAFFIC LIGHT. Corner of Black Horse Pike (322) and Spruce. Property goes block to block (Spruce to Fork Rd) with 500+/-feet of frontage. Zoned HB (Highway Business). Site has preliminary approvals for 28,000+/-sf of commercial. 29,000+/- annual daily average traffic count. Prominent signage on Black Horse Pike. Atl...

# COMMENTS

**Taxes** 

FOR SALE: 7+/- acres Prime corner development site with TRAFFIC LIGHT. Corner of Black Horse Pike (322) and Spruce. Property goes block to block (Spruce to Fork Rd) with 500+/- feet of frontage. Zoned HB (Highway Business). Site has preliminary approvals for 28,000+/- sf of commercial. 29,000+/- annual daily average traffic count. Prominent signage on Black Horse Pike. Atl...