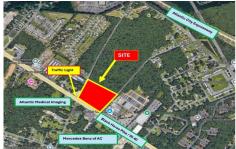

# COMMENTS

FOR SALE: 7+/- acres Prime corner development site with TRAFFIC LIGHT. Corner of Black Horse Pike (322) and Spruce. Property goes block to block (Spruce to Fork Rd) with 500+/- feet of frontage. Zoned HB (Highway Business). Site has preliminary approvals for 28,000+/- sf of commercial. 29,000+/- annual daily average traffic count. Prominent signage on Black Horse Pike. Atl...