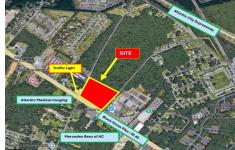

# **COMMENTS**

FOR SALE: 7+/- acres Prime corner development site with TRAFFIC LIGHT. Corner of Black Horse Pike (322) and Spruce. Property goes block to block (Spruce to Fork Rd) with 500+/-feet of frontage. Zoned HB (Highway Business). Site has preliminary approvals for 28,000+/-sf of commercial. 29,000+/- annual daily average traffic count. Prominent signage on Black Horse Pike. Atl...