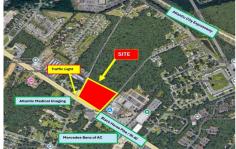

# **COMMENTS**

FOR SALE: 7+/- acres Prime corner development site with TRAFFIC LIGHT. Corner of Black Horse Pike (322) and Spruce. Property goes block to block (Spruce to Fork Rd) with 500+/- feet of frontage. Zoned HB (Highway Business). Site has preliminary approvals for 28,000+/- sf of commercial. 29,000+/- annual daily average traffic count. Prominent signage on Black Horse Pike. Atl...

# COMMENTS

**Taxes** 

FOR SALE: 7+/- acres Prime corner development site with TRAFFIC LIGHT. Corner of Black Horse Pike (322) and Spruce. Property goes block to block (Spruce to Fork Rd) with 500+/- feet of frontage. Zoned HB (Highway Business). Site has preliminary approvals for 28,000+/- sf of commercial. 29,000+/- annual daily average traffic count. Prominent signage on Black Horse Pike. Atl...