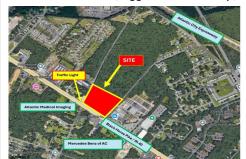

### **COMMENTS**

FOR SALE: 7+/- acres Prime corner development site with TRAFFIC LIGHT. Corner of Black Horse Pike (322) and Spruce. Property goes block to block (Spruce to Fork Rd) with 500+/feet of frontage. Zoned HB (Highway Business). Site has preliminary approvals for 28,000+/sf of commercial. 29,000+/- annual daily average traffic count. Prominent signage on Black Horse Pike. Atl...

**Taxes** 

FOR SALE: 7+/- acres Prime corner development site with TRAFFIC LIGHT. Corner of Black Horse Pike (322) and Spruce. Property goes block to block (Spruce to Fork Rd) with 500+/feet of frontage. Zoned HB (Highway Business). Site has preliminary approvals for 28,000+/sf of commercial. 29,000+/- annual daily average traffic count. Prominent signage on Black Horse Pike. Atl...