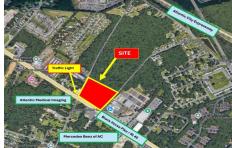

### **COMMENTS**

FOR SALE: 7+/- acres Prime corner development site with TRAFFIC LIGHT. Corner of Black Horse Pike (322) and Spruce. Property goes block to block (Spruce to Fork Rd) with 500+/feet of frontage. Zoned HB (Highway Business). Site has preliminary approvals for 28,000+/sf of commercial. 29,000+/- annual daily average traffic count. Prominent signage on Black Horse Pike. Atl...

**Taxes** 

FOR SALE: 7+/- acres Prime corner development site with TRAFFIC LIGHT. Corner of Black Horse Pike (322) and Spruce. Property goes block to block (Spruce to Fork Rd) with 500+/feet of frontage. Zoned HB (Highway Business). Site has preliminary approvals for 28,000+/sf of commercial. 29,000+/- annual daily average traffic count. Prominent signage on Black Horse Pike. Atl...