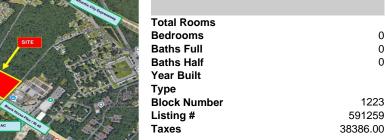

### Price \$3,200,000.00

0

0

0

1223

591259

38386.00

|                                             | PROPERTY DETAILS |
|---------------------------------------------|------------------|
|                                             | Total Rooms      |
|                                             | Bedrooms         |
| SITE                                        |                  |
| Traffic Light                               | Baths Full       |
|                                             | Baths Half       |
|                                             | Year Built       |
| Attantic Medical Imaging                    | Туре             |
| that water 0                                |                  |
| O Control Party Control Party Control Party | Block Number     |
|                                             | Listing #        |
| Precession Benn of AC                       | Taxes            |
|                                             |                  |