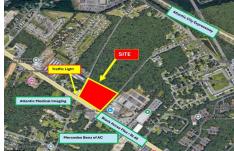

# **COMMENTS**

FOR SALE: 7+/- acres Prime corner development site with TRAFFIC LIGHT. Corner of Black Horse Pike (322) and Spruce. Property goes block to block (Spruce to Fork Rd) with 500+/- feet of frontage. Zoned HB (Highway Business). Site has preliminary approvals for 28,000+/- sf of commercial. 29,000+/- annual daily average traffic count. Prominent signage on Black Horse Pike. Atl...

# COMMENTS

FOR SALE: 7+/- acres Prime corner development site with TRAFFIC LIGHT. Corner of Black Horse Pike (322) and Spruce. Property goes block to block (Spruce to Fork Rd) with 500+/- feet of frontage. Zoned HB (Highway Business). Site has preliminary approvals for 28,000+/- sf of commercial. 29,000+/- annual daily average traffic count. Prominent signage on Black Horse Pike. Atl...