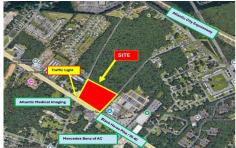

# **COMMENTS**

FOR SALE: 7+/- acres Prime corner development site with TRAFFIC LIGHT. Corner of Black Horse Pike (322) and Spruce. Property goes block to block (Spruce to Fork Rd) with 500+/- feet of frontage. Zoned HB (Highway Business). Site has preliminary approvals for 28,000+/- sf of commercial. 29,000+/- annual daily average traffic count. Prominent signage on Black Horse Pike. Atl...

# COMMENTS

FOR SALE: 7+/- acres Prime corner development site with TRAFFIC LIGHT. Corner of Black Horse Pike (322) and Spruce. Property goes block to block (Spruce to Fork Rd) with 500+/- feet of frontage. Zoned HB (Highway Business). Site has preliminary approvals for 28,000+/- sf of commercial. 29,000+/- annual daily average traffic count. Prominent signage on Black Horse Pike. Atl...