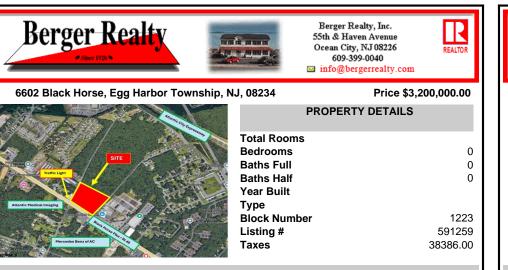

COMMENTS

FOR SALE: 7+/- acres Prime corner development site with TRAFFIC LIGHT. Corner of Black Horse Pike (322) and Spruce. Property goes block to block (Spruce to Fork Rd) with 500+/feet of frontage. Zoned HB (Highway Business). Site has preliminary approvals for 28,000+/sf of commercial. 29,000+/- annual daily average traffic count. Prominent signage on Black Horse Pike. Atl ...

## COMMENTS

FOR SALE: 7+/- acres Prime corner development site with TRAFFIC LIGHT. Corner of Black Horse Pike (322) and Spruce. Property goes block to block (Spruce to Fork Rd) with 500+/feet of frontage. Zoned HB (Highway Business). Site has preliminary approvals for 28,000+/sf of commercial. 29,000+/- annual daily average traffic count. Prominent signage on Black Horse Pike. Atl...