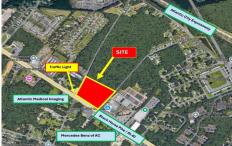

# **COMMENTS**

FOR SALE: 7+/- acres Prime corner development site with TRAFFIC LIGHT. Corner of Black Horse Pike (322) and Spruce. Property goes block to block (Spruce to Fork Rd) with 500+/- feet of frontage. Zoned HB (Highway Business). Site has preliminary approvals for 28,000+/- sf of commercial. 29,000+/- annual daily average traffic count. Prominent signage on Black Horse Pike. Atl...

# COMMENTS

FOR SALE: 7+/- acres Prime corner development site with TRAFFIC LIGHT. Corner of Black Horse Pike (322) and Spruce. Property goes block to block (Spruce to Fork Rd) with 500+/- feet of frontage. Zoned HB (Highway Business). Site has preliminary approvals for 28,000+/- sf of commercial. 29,000+/- annual daily average traffic count. Prominent signage on Black Horse Pike. Atl...