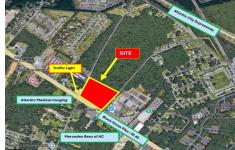

# **COMMENTS**

FOR SALE: 7+/- acres Prime corner development site with TRAFFIC LIGHT. Corner of Black Horse Pike (322) and Spruce. Property goes block to block (Spruce to Fork Rd) with 500+/- feet of frontage. Zoned HB (Highway Business). Site has preliminary approvals for 28,000+/- sf of commercial. 29,000+/- annual daily average traffic count. Prominent signage on Black Horse Pike. Atl...

# COMMENTS

FOR SALE: 7+/- acres Prime corner development site with TRAFFIC LIGHT. Corner of Black Horse Pike (322) and Spruce. Property goes block to block (Spruce to Fork Rd) with 500+/- feet of frontage. Zoned HB (Highway Business). Site has preliminary approvals for 28,000+/- sf of commercial. 29,000+/- annual daily average traffic count. Prominent signage on Black Horse Pike. Atl...