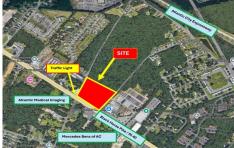

# **COMMENTS**

FOR SALE: 7+/- acres Prime corner development site with TRAFFIC LIGHT. Corner of Black Horse Pike (322) and Spruce. Property goes block to block (Spruce to Fork Rd) with 500+/feet of frontage. Zoned HB (Highway Business). Site has preliminary approvals for 28,000+/sf of commercial. 29,000+/- annual daily average traffic count. Prominent signage on Black Horse Pike. Atl...

# COMMENTS

FOR SALE: 7+/- acres Prime corner development site with TRAFFIC LIGHT. Corner of Black Horse Pike (322) and Spruce. Property goes block to block (Spruce to Fork Rd) with 500+/feet of frontage. Zoned HB (Highway Business). Site has preliminary approvals for 28,000+/sf of commercial. 29,000+/- annual daily average traffic count. Prominent signage on Black Horse Pike. Atl...