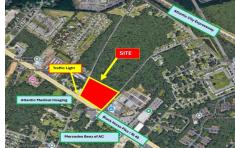

# **COMMENTS**

FOR SALE: 7+/- acres Prime corner development site with TRAFFIC LIGHT. Corner of Black Horse Pike (322) and Spruce. Property goes block to block (Spruce to Fork Rd) with 500+/feet of frontage. Zoned HB (Highway Business). Site has preliminary approvals for 28,000+/sf of commercial. 29,000+/- annual daily average traffic count. Prominent signage on Black Horse Pike. Atl...

# COMMENTS

FOR SALE: 7+/- acres Prime corner development site with TRAFFIC LIGHT. Corner of Black Horse Pike (322) and Spruce. Property goes block to block (Spruce to Fork Rd) with 500+/feet of frontage. Zoned HB (Highway Business). Site has preliminary approvals for 28,000+/sf of commercial. 29,000+/- annual daily average traffic count. Prominent signage on Black Horse Pike. Atl...