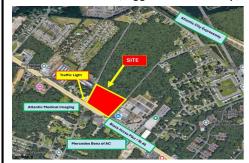

### **COMMENTS**

FOR SALE: 7+/- acres Prime corner development site with TRAFFIC LIGHT. Corner of Black Horse Pike (322) and Spruce. Property goes block to block (Spruce to Fork Rd) with 500+/feet of frontage. Zoned HB (Highway Business). Site has preliminary approvals for 28,000+/sf of commercial. 29,000+/- annual daily average traffic count. Prominent signage on Black Horse Pike. Atl...

### COMMENTS

FOR SALE: 7+/- acres Prime corner development site with TRAFFIC LIGHT. Corner of Black Horse Pike (322) and Spruce. Property goes block to block (Spruce to Fork Rd) with 500+/feet of frontage. Zoned HB (Highway Business). Site has preliminary approvals for 28,000+/sf of commercial. 29,000+/- annual daily average traffic count. Prominent signage on Black Horse Pike. Atl...