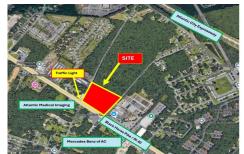

### **COMMENTS**

FOR SALE: 7+/- acres Prime corner development site with TRAFFIC LIGHT. Corner of Black Horse Pike (322) and Spruce. Property goes block to block (Spruce to Fork Rd) with 500+/feet of frontage. Zoned HB (Highway Business). Site has preliminary approvals for 28,000+/sf of commercial. 29,000+/- annual daily average traffic count. Prominent signage on Black Horse Pike. Atl...

### COMMENTS

FOR SALE: 7+/- acres Prime corner development site with TRAFFIC LIGHT. Corner of Black Horse Pike (322) and Spruce. Property goes block to block (Spruce to Fork Rd) with 500+/feet of frontage. Zoned HB (Highway Business). Site has preliminary approvals for 28,000+/sf of commercial. 29,000+/- annual daily average traffic count. Prominent signage on Black Horse Pike. Atl...