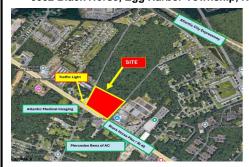

# **PROPERTY DETAILS**

**Total Rooms Bedrooms** Baths Full Baths Half Year Built Type **Block Number** 1223

**COMMENTS** 

Listing #

Taxes

FOR SALE: 7+/- acres Prime corner development site with TRAFFIC LIGHT. Corner of Black Horse Pike (322) and Spruce. Property goes block to block (Spruce to Fork Rd) with 500+/feet of frontage. Zoned HB (Highway Business). Site has preliminary approvals for 28,000+/sf of commercial. 29,000+/- annual daily average traffic count. Prominent signage on Black Horse Pike. Atl...

# COMMENTS

FOR SALE: 7+/- acres Prime corner development site with TRAFFIC LIGHT. Corner of Black Horse Pike (322) and Spruce. Property goes block to block (Spruce to Fork Rd) with 500+/feet of frontage. Zoned HB (Highway Business). Site has preliminary approvals for 28,000+/sf of commercial. 29,000+/- annual daily average traffic count. Prominent signage on Black Horse Pike. Atl...