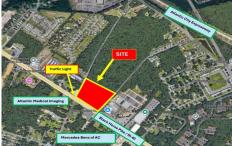

# **PROPERTY DETAILS**

**Total Rooms Bedrooms** Baths Full Baths Half Year Built Type **Block Number** 1223

**COMMENTS** 

Listing #

Taxes

FOR SALE: 7+/- acres Prime corner development site with TRAFFIC LIGHT. Corner of Black Horse Pike (322) and Spruce. Property goes block to block (Spruce to Fork Rd) with 500+/feet of frontage. Zoned HB (Highway Business). Site has preliminary approvals for 28,000+/sf of commercial. 29,000+/- annual daily average traffic count. Prominent signage on Black Horse Pike. Atl...

# COMMENTS

FOR SALE: 7+/- acres Prime corner development site with TRAFFIC LIGHT. Corner of Black Horse Pike (322) and Spruce. Property goes block to block (Spruce to Fork Rd) with 500+/feet of frontage. Zoned HB (Highway Business). Site has preliminary approvals for 28,000+/sf of commercial. 29,000+/- annual daily average traffic count. Prominent signage on Black Horse Pike. Atl...