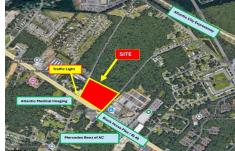

# **COMMENTS**

FOR SALE: 7+/- acres Prime corner development site with TRAFFIC LIGHT. Corner of Black Horse Pike (322) and Spruce. Property goes block to block (Spruce to Fork Rd) with 500+/feet of frontage. Zoned HB (Highway Business). Site has preliminary approvals for 28,000+/sf of commercial. 29,000+/- annual daily average traffic count. Prominent signage on Black Horse Pike. Atl...