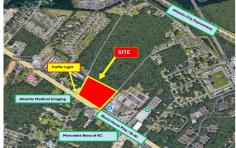

# **COMMENTS**

Taxes

FOR SALE: 7+/- acres Prime corner development site with TRAFFIC LIGHT. Corner of Black Horse Pike (322) and Spruce. Property goes block to block (Spruce to Fork Rd) with 500+/feet of frontage. Zoned HB (Highway Business). Site has preliminary approvals for 28,000+/sf of commercial. 29,000+/- annual daily average traffic count. Prominent signage on Black Horse Pike. Atl...