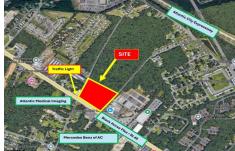

# **COMMENTS**

FOR SALE: 7+/- acres Prime corner development site with TRAFFIC LIGHT. Corner of Black Horse Pike (322) and Spruce. Property goes block to block (Spruce to Fork Rd) with 500+/- feet of frontage. Zoned HB (Highway Business). Site has preliminary approvals for 28,000+/- sf of commercial. 29,000+/- annual daily average traffic count. Prominent signage on Black Horse Pike. Atl...

# COMMENTS

**Taxes** 

FOR SALE: 7+/- acres Prime corner development site with TRAFFIC LIGHT. Corner of Black Horse Pike (322) and Spruce. Property goes block to block (Spruce to Fork Rd) with 500+/- feet of frontage. Zoned HB (Highway Business). Site has preliminary approvals for 28,000+/- sf of commercial. 29,000+/- annual daily average traffic count. Prominent signage on Black Horse Pike. Atl...