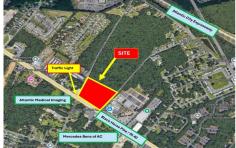

# **COMMENTS**

FOR SALE: 7+/- acres Prime corner development site with TRAFFIC LIGHT. Corner of Black Horse Pike (322) and Spruce. Property goes block to block (Spruce to Fork Rd) with 500+/- feet of frontage. Zoned HB (Highway Business). Site has preliminary approvals for 28,000+/- sf of commercial. 29,000+/- annual daily average traffic count. Prominent signage on Black Horse Pike. Atl...

# COMMENTS

**Taxes** 

FOR SALE: 7+/- acres Prime corner development site with TRAFFIC LIGHT. Corner of Black Horse Pike (322) and Spruce. Property goes block to block (Spruce to Fork Rd) with 500+/- feet of frontage. Zoned HB (Highway Business). Site has preliminary approvals for 28,000+/- sf of commercial. 29,000+/- annual daily average traffic count. Prominent signage on Black Horse Pike. Atl...