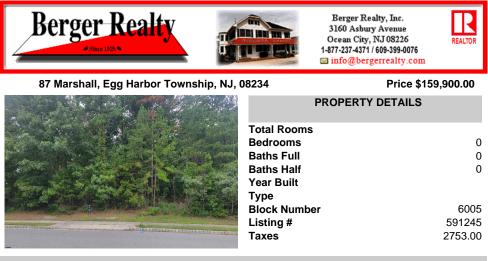

## COMMENTS

Your opportunity to build your dream home in one of EHT prestigious developments. This is the last lot in this Ballenger Woods. This unique lot offers over 300ft of frontage on Marshall Drive and a 50ft front on Zion Road that could be used as rear access to the property! Ideal for a backyard pole barn with convenient access. Water, electric are already stubbed into curb. ...