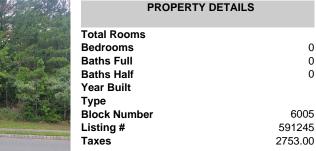

## COMMENTS

Your opportunity to build your dream home in one of EHT prestigious developments. This is the last lot in this Ballenger Woods. This unique lot offers over 300ft of frontage on Marshall Drive and a 50ft front on Zion Road that could be used as rear access to the property! Ideal for a backyard pole barn with convenient access. Water, electric are already stubbed into curb. ...