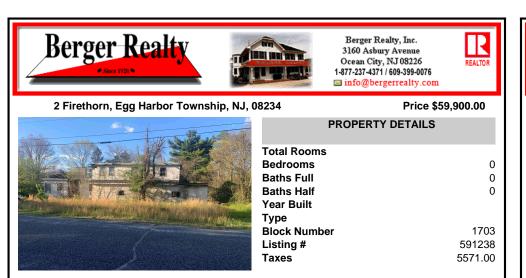

## 2 Firethorn, Egg Harbor Township, NJ, 08234

| Total Rooms  |         |
|--------------|---------|
| Bedrooms     | 0       |
| Baths Full   | 0       |
| Baths Half   | 0       |
| Year Built   |         |
| Туре         |         |
| Block Number | 1703    |
| Listing #    | 591238  |
| Taxes        | 5571.00 |
|              |         |

PROPERTY DETAILS

## COMMENTS

Perfect opportunity to situate yourself in a great community or for builder to add to list of great places to invest. Quiet tree lined street in the heart of Egg Harbor Township centrally located to just about everything. Beaches, shopping and nearby communities and shore towns that will make you love your visit and love even more your quiet retreat back home on this quain ...

# COMMENTS

Perfect opportunity to situate yourself in a great community or for builder to add to list of great places to invest. Quiet tree lined street in the heart of Egg Harbor Township centrally located to just about everything. Beaches, shopping and nearby communities and shore towns that will make you love your visit and love even more your quiet retreat back home on this quain...