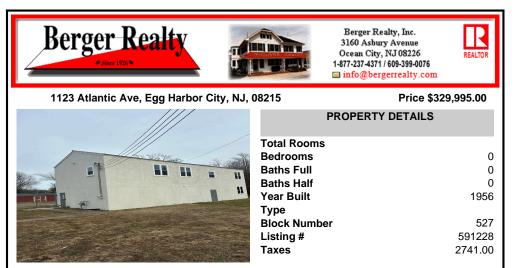

## COMMENTS

Spacious warehouse with a new roof, windows, bathroom, and huge new chain link fence storage yard. Freshly painted interior and exterior ready to be outfitted to suit your needs. All utilities are ready to go. The property also has a large shed and exterior concrete slab which are very useful. Seller is listed to sell but would entertain offers to lease. Almost 3000 Sqft o ...

### COMMENTS

Spacious warehouse with a new roof, windows, bathroom, and huge new chain link fence storage yard. Freshly painted interior and exterior ready to be outfitted to suit your needs. All utilities are ready to go. The property also has a large shed and exterior concrete slab which are very useful. Seller is listed to sell but would entertain offers to lease. Almost 3000 Sqft o ...