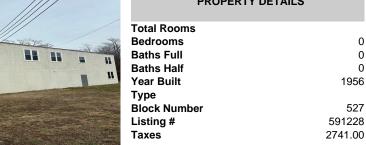

## COMMENTS

Spacious warehouse with a new roof, windows, bathroom, and huge new chain link fence storage yard. Freshly painted interior and exterior ready to be outfitted to suit your needs. All utilities are ready to go. The property also has a large shed and exterior concrete slab which are very useful. Seller is listed to sell but would entertain offers to lease. Almost 3000 Sqft o ...

### COMMENTS

Spacious warehouse with a new roof, windows, bathroom, and huge new chain link fence storage yard. Freshly painted interior and exterior ready to be outfitted to suit your needs. All utilities are ready to go. The property also has a large shed and exterior concrete slab which are very useful. Seller is listed to sell but would entertain offers to lease. Almost 3000 Sqft o ...