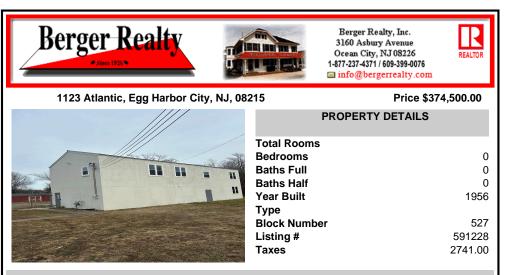

## COMMENTS

Spacious warehouse with a new roof, windows, bathroom, and huge new chain link fence storage yard. Freshly painted interior and exterior ready to be outfitted to suit your needs. All utilities are ready to go. The property also has a large shed and exterior concrete slab which are very useful. Seller is listed to sell but would entertain offers to lease. Almost 3000 Sqft o...

# COMMENTS

Spacious warehouse with a new roof, windows, bathroom, and huge new chain link fence storage yard. Freshly painted interior and exterior ready to be outfitted to suit your needs. All utilities are ready to go. The property also has a large shed and exterior concrete slab which are very useful. Seller is listed to sell but would entertain offers to lease. Almost 3000 Sqft o...