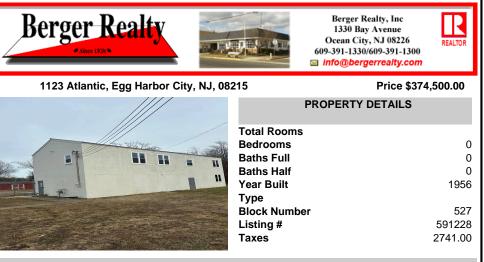

Spacious warehouse with a new roof, windows, bathroom, and huge new chain link fence storage yard. Freshly painted interior and exterior ready to be outfitted to suit your needs. All utilities are ready to go. The property also has a large shed and exterior concrete slab which are very useful. Seller is listed to sell but would entertain offers to lease. Almost 3000 Sqft o ...

## COMMENTS

Spacious warehouse with a new roof, windows, bathroom, and huge new chain link fence storage yard. Freshly painted interior and exterior ready to be outfitted to suit your needs. All utilities are ready to go. The property also has a large shed and exterior concrete slab which are very useful. Seller is listed to sell but would entertain offers to lease. Almost 3000 Sqft o ...