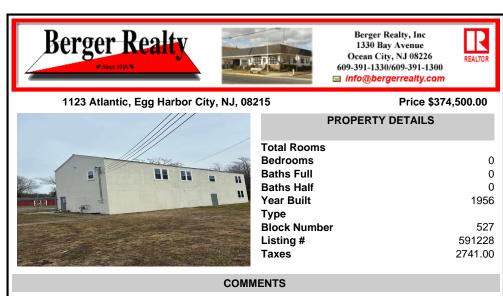

Spacious warehouse with a new roof, windows, bathroom, and huge new chain link fence storage yard. Freshly painted interior and exterior ready to be outfitted to suit your needs. All utilities are ready to go. The property also has a large shed and exterior concrete slab which are very useful. Seller is listed to sell but would entertain offers to lease. Almost 3000 Sqft o ...

## COMMENTS

Spacious warehouse with a new roof, windows, bathroom, and huge new chain link fence storage yard. Freshly painted interior and exterior ready to be outfitted to suit your needs. All utilities are ready to go. The property also has a large shed and exterior concrete slab which are very useful. Seller is listed to sell but would entertain offers to lease. Almost 3000 Sqft o ...