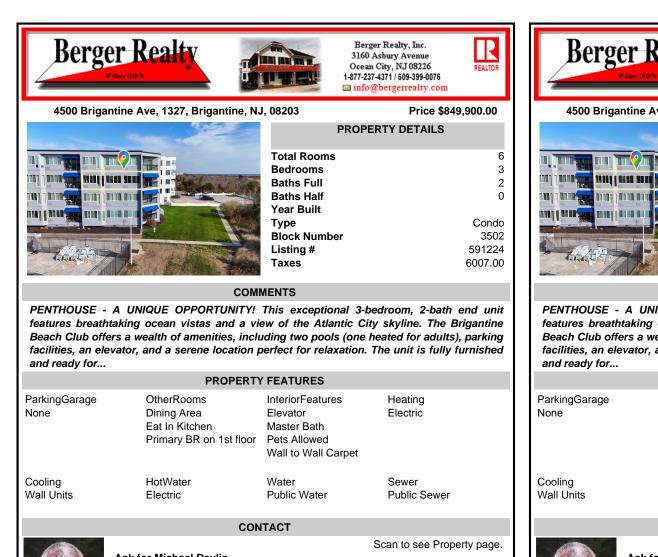

PENTHOUSE - A UNIQUE OPPORTUNITY! This exceptional 3-bedroom, 2-bath end unit features breathtaking ocean vistas and a view of the Atlantic City skyline. The Brigantine Beach Club offers a wealth of amenities, including two pools (one heated for adults), parking facilities, an elevator, and a serene location perfect for relaxation. The unit is fully furnished