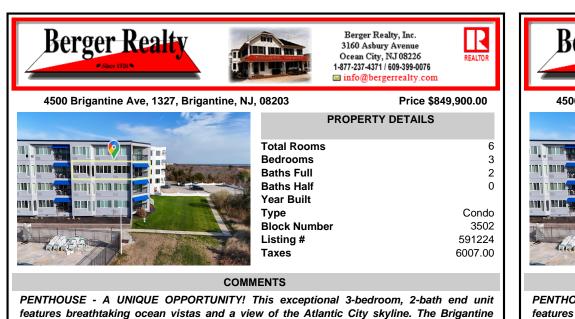

COMMENTS

**PENTHOUSE** - A UNIQUE OPPORTUNITY! This exceptional 3-bedroom, 2-bath end unit features breathtaking ocean vistas and a view of the Atlantic City skyline. The Brigantine Beach Club offers a wealth of amenities, including two pools (one heated for adults), parking facilities, an elevator, and a serene location perfect for relaxation. The unit is fully furnished and ready for...

features breathtaking ocean vistas and a view of the Atlantic City skyline. The Brigantine Beach Club offers a wealth of amenities, including two pools (one heated for adults), parking facilities, an elevator, and a serene location perfect for relaxation. The unit is fully furnished and ready for...