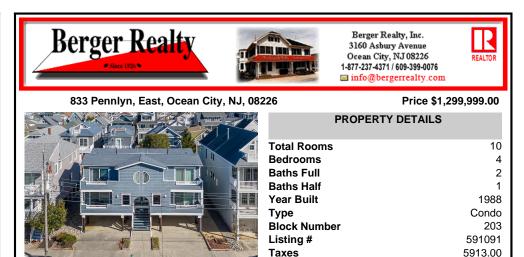

833 Pennlyn, East, Ocean City, NJ, 08226

|       |                  | + , ,   |
|-------|------------------|---------|
|       | PROPERTY DETAILS |         |
|       | Total Rooms      | 10      |
|       | Bedrooms         | 4       |
|       | Baths Full       | 2       |
|       | Baths Half       | 1       |
|       | Year Built       | 1988    |
|       | Туре             | Condo   |
|       | Block Number     | 203     |
| 1 And | Listing #        | 591091  |
|       | Taxes            | 5913.00 |

REALTOP

Price \$1,299,999.00