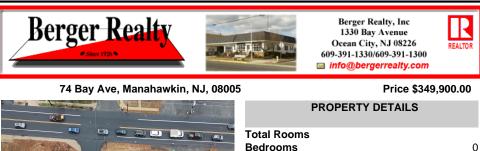

### 74 Bay Ave, Manahawkin, NJ, 08005

### Price \$349,900.00

0

0

| - · · · · · ·                                                                                                   |                  |
|-----------------------------------------------------------------------------------------------------------------|------------------|
|                                                                                                                 | PROPERTY DETAILS |
|                                                                                                                 | Total Rooms      |
| The second se | Bedrooms         |
|                                                                                                                 | Baths Full       |
|                                                                                                                 | Baths Half       |
|                                                                                                                 | Year Built       |
|                                                                                                                 | Туре             |
|                                                                                                                 | Block Number     |
|                                                                                                                 | Listing #        |
|                                                                                                                 | Taxes            |
|                                                                                                                 |                  |