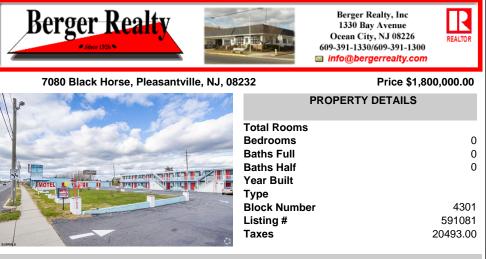

Business with Property An exceptional opportunity to acquire the 48-unit New Sea Breeze Motel in West Atlantic City, NJ. This fee simple property sits on a .71-acre lot (217l' x 136l') and includes an adjacent .6-acre lot (154l' x 139l') in the sale. The motel features two floors of well-maintained guest rooms, each equipped with free Wi-Fi, a private bathroom, microwave,...