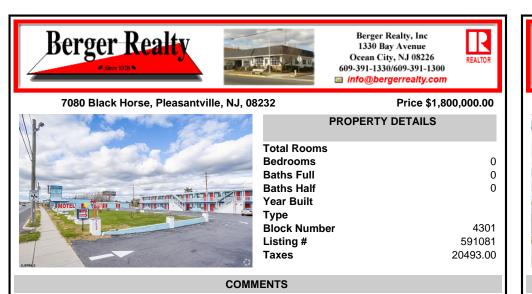

## COMMENTS

Business with Property An exceptional opportunity to acquire the 48-unit New Sea Breeze Motel in West Atlantic City, NJ. This fee simple property sits on a .71-acre lot (217\' x 136\') and includes an adjacent .6-acre lot (154\' x 139\') in the sale. The motel features two floors of well-maintained guest rooms, each equipped with free Wi-Fi, a private bathroom, microwave,...