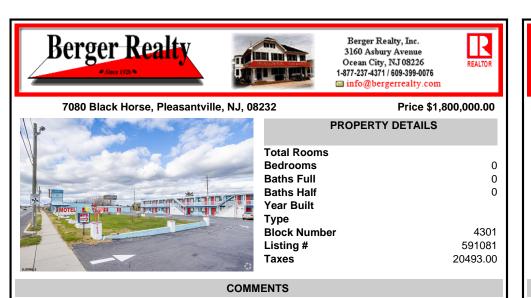

\$\$\$ Business with Property\$\$\$ Pleased to present the opportunity to acquire a fee simple interest in the 48-unit New Sea Breeze Motel, located in West Atlantic City, NJ. Situated on .71 acres, this property features two floors of well-maintained quest rooms, each outfitted with free Wi-Fi, a private bathroom, microwave, refrigerator, flat-screen TV, and kitchenette. Conve...

| PROPERTY FEATURES |                        |                       |                                   |  |
|-------------------|------------------------|-----------------------|-----------------------------------|--|
| Exterior<br>Block | ParkingGarage<br>Paved | Heating<br>Forced Air | Cooling<br>Electric<br>Wall Units |  |
| HotWater<br>Gas   | Water<br>Public        | Sewer<br>Public Sewer |                                   |  |