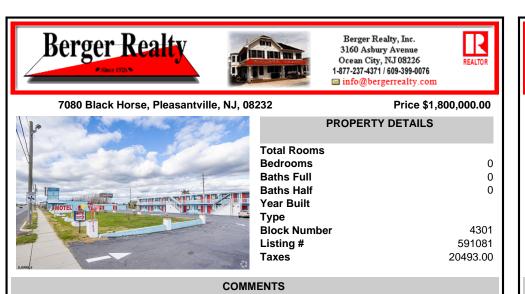

\$\$\$ Business with Property\$\$\$ Pleased to present the opportunity to acquire a fee simple interest in the 48-unit New Sea Breeze Motel, located in West Atlantic City, NJ. Situated on .71 acres, this property features two floors of well-maintained guest rooms, each outfitted with free Wi-Fi, a private bathroom, microwave, refrigerator, flat-screen TV, and kitchenette. Conve...

| PROPERTY FEATURES |                        |                       |                                   |  |  |
|-------------------|------------------------|-----------------------|-----------------------------------|--|--|
| Exterior<br>Block | ParkingGarage<br>Paved | Heating<br>Forced Air | Cooling<br>Electric<br>Wall Units |  |  |
| HotWater<br>Gas   | Water<br>Public        | Sewer<br>Public Sewer |                                   |  |  |