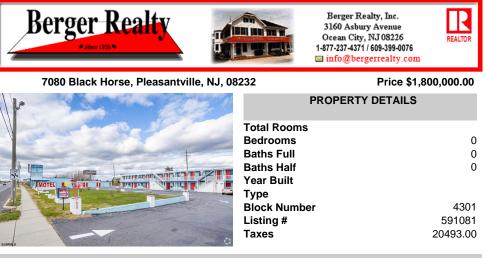

## COMMENTS

Business with Property An exceptional opportunity to acquire the 48-unit New Sea Breeze Motel in West Atlantic City, NJ. This fee simple property sits on a .71-acre lot (217\' x 136\') and includes an adjacent .6-acre lot (154\' x 139\') in the sale. The motel features two floors of well-maintained guest rooms, each equipped with free Wi-Fi, a private bathroom, microwave,...