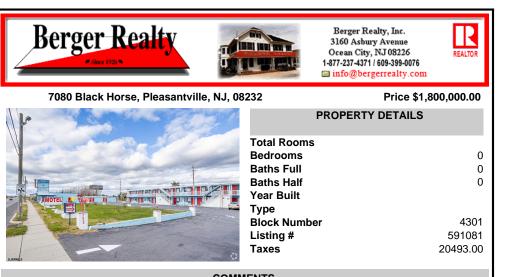

COMMENTS

Business with Property An exceptional opportunity to acquire the 48-unit New Sea Breeze Motel in West Atlantic City, NJ. This fee simple property sits on a .71-acre lot (217\' x 136\') and includes an adjacent .6-acre lot (154\' x 139\') in the sale. The motel features two floors of well-maintained guest rooms, each equipped with free Wi-Fi, a private bathroom, microwave,...