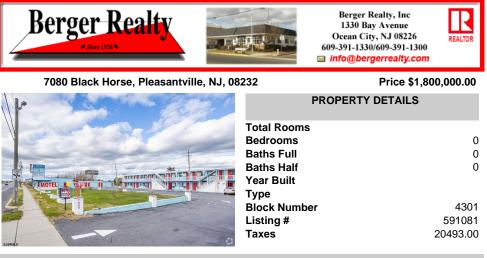

\$\$\$ Business with Property\$\$\$ Pleased to present the opportunity to acquire a fee simple interest in the 48-unit New Sea Breeze Motel, located in West Atlantic City, NJ. Situated on .71 acres, this property features two floors of well-maintained guest rooms, each outfitted with free Wi-Fi, a private bathroom, microwave, refrigerator, flat-screen TV, and kitchenette. Conve...

## COMMENTS

\$\$\$ Business with Property\$\$\$ Pleased to present the opportunity to acquire a fee simple interest in the 48-unit New Sea Breeze Motel, located in West Atlantic City, NJ. Situated on .71 acres, this property features two floors of well-maintained guest rooms, each outfitted with free Wi-Fi, a private bathroom, microwave, refrigerator, flat-screen TV, and kitchenette. Conve...