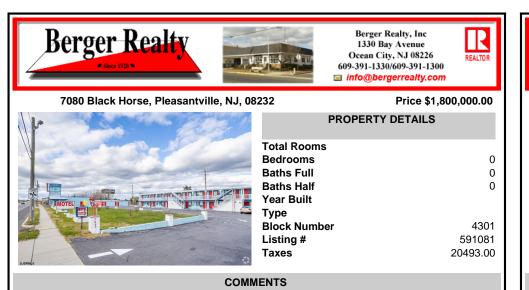

\$\$\$ Business with Property\$\$\$ Pleased to present the opportunity to acquire a fee simple interest in the 48-unit New Sea Breeze Motel, located in West Atlantic City, NJ. Situated on .71 acres, this property features two floors of well-maintained guest rooms, each outfitted with free Wi-Fi, a private bathroom, microwave, refrigerator, flat-screen TV, and kitchenette. Conve...

## COMMENTS

\$\$\$ Business with Property\$\$\$ Pleased to present the opportunity to acquire a fee simple interest in the 48-unit New Sea Breeze Motel, located in West Atlantic City, NJ. Situated on .71 acres, this property features two floors of well-maintained guest rooms, each outfitted with free Wi-Fi, a private bathroom, microwave, refrigerator, flat-screen TV, and kitchenette. Conve...