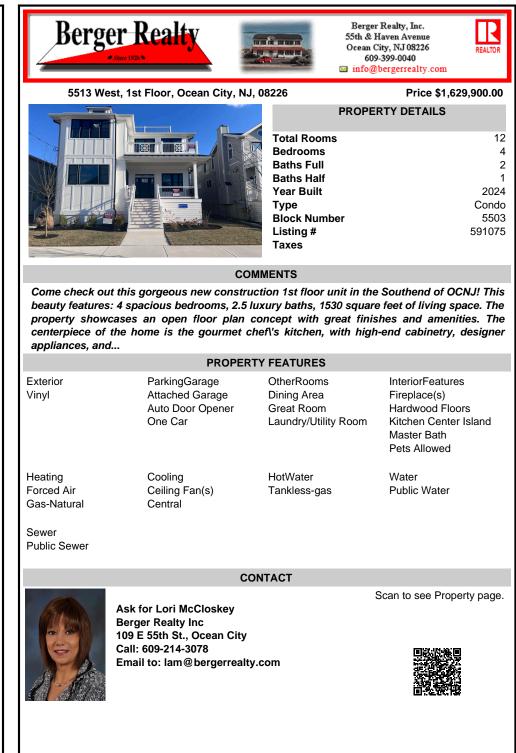

## COMMENTS

Come check out this gorgeous new construction 1st floor unit in the Southend of OCNJ! This beauty features: 4 spacious bedrooms, 2.5 luxury baths, 1530 square feet of living space. The property showcases an open floor plan concept with great finishes and amenities. The centerpiece of the home is the gourmet chef\'s kitchen, with high-end cabinetry, designer appliances, and...