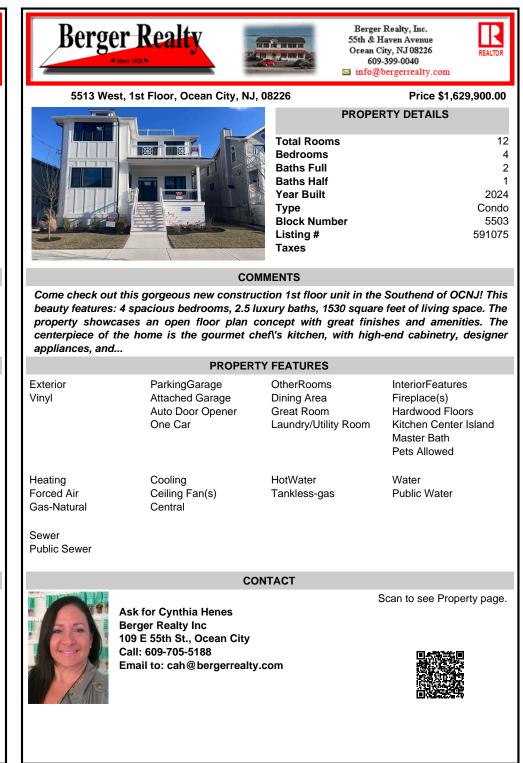

## COMMENTS

Come check out this gorgeous new construction 1st floor unit in the Southend of OCNJ! This beauty features: 4 spacious bedrooms, 2.5 luxury baths, 1530 square feet of living space. The property showcases an open floor plan concept with great finishes and amenities. The centerpiece of the home is the gourmet chef\'s kitchen, with high-end cabinetry, designer appliances, and...