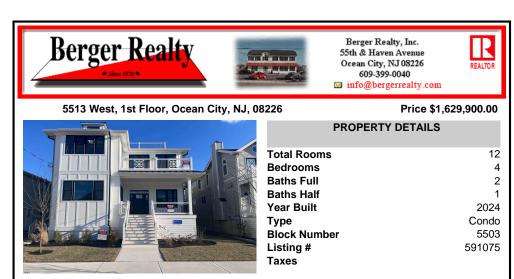

## COMMENTS

Come check out this gorgeous new construction 1st floor unit in the Southend of OCNJ! This beauty features: 4 spacious bedrooms, 2.5 luxury baths, 1530 square feet of living space. The property showcases an open floor plan concept with great finishes and amenities. The centerpiece of the home is the gourmet chef\'s kitchen, with high-end cabinetry, designer appliances, and...