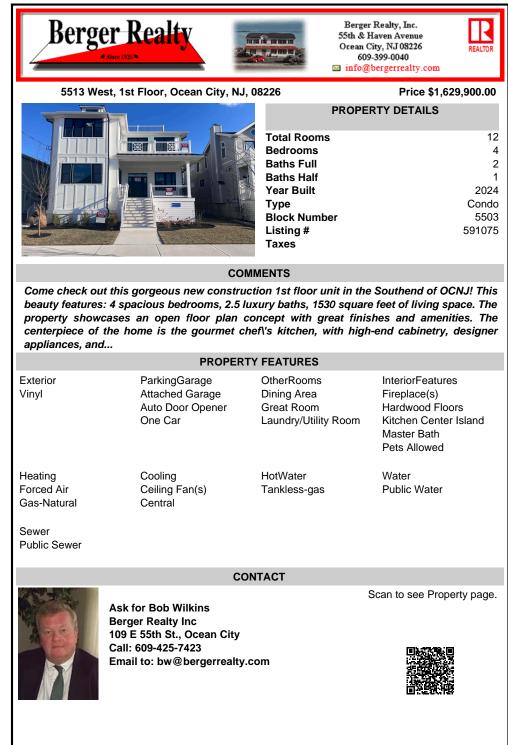

## COMMENTS

Come check out this gorgeous new construction 1st floor unit in the Southend of OCNJ! This beauty features: 4 spacious bedrooms, 2.5 luxury baths, 1530 square feet of living space. The property showcases an open floor plan concept with great finishes and amenities. The centerpiece of the home is the gourmet chef\'s kitchen, with high-end cabinetry, designer appliances, and...

| PROPERTY FEATURES                    |                                                                 |                                                                 |                                                                                                             |
|--------------------------------------|-----------------------------------------------------------------|-----------------------------------------------------------------|-------------------------------------------------------------------------------------------------------------|
| Exterior<br>Vinyl                    | ParkingGarage<br>Attached Garage<br>Auto Door Opener<br>One Car | OtherRooms<br>Dining Area<br>Great Room<br>Laundry/Utility Room | InteriorFeatures<br>Fireplace(s)<br>Hardwood Floors<br>Kitchen Center Island<br>Master Bath<br>Pets Allowed |
| Heating<br>Forced Air<br>Gas-Natural | Cooling<br>Ceiling Fan(s)<br>Central                            | HotWater<br>Tankless-gas                                        | Water<br>Public Water                                                                                       |
| Sewer<br>Public Sewer                |                                                                 |                                                                 |                                                                                                             |

CONTACT

Scan to see Property page.