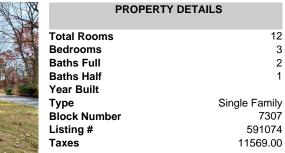

12

3

2

1

7307

591074

11569.00

Single Family

|                                                                                                                                                                                                                                                                                                                                                                                                                                                                                                                                                                                                                                                                                                                                                                                                                                                                                                                                                                                                                                                                                                                                                                                                                                                                                                                                                                                                                                                                                                                                                                                                                                                                                                                                                                                                                                                                                    | PROPERT                   |
|------------------------------------------------------------------------------------------------------------------------------------------------------------------------------------------------------------------------------------------------------------------------------------------------------------------------------------------------------------------------------------------------------------------------------------------------------------------------------------------------------------------------------------------------------------------------------------------------------------------------------------------------------------------------------------------------------------------------------------------------------------------------------------------------------------------------------------------------------------------------------------------------------------------------------------------------------------------------------------------------------------------------------------------------------------------------------------------------------------------------------------------------------------------------------------------------------------------------------------------------------------------------------------------------------------------------------------------------------------------------------------------------------------------------------------------------------------------------------------------------------------------------------------------------------------------------------------------------------------------------------------------------------------------------------------------------------------------------------------------------------------------------------------------------------------------------------------------------------------------------------------|---------------------------|
|                                                                                                                                                                                                                                                                                                                                                                                                                                                                                                                                                                                                                                                                                                                                                                                                                                                                                                                                                                                                                                                                                                                                                                                                                                                                                                                                                                                                                                                                                                                                                                                                                                                                                                                                                                                                                                                                                    | Total Rooms<br>Bedrooms   |
|                                                                                                                                                                                                                                                                                                                                                                                                                                                                                                                                                                                                                                                                                                                                                                                                                                                                                                                                                                                                                                                                                                                                                                                                                                                                                                                                                                                                                                                                                                                                                                                                                                                                                                                                                                                                                                                                                    | Baths Full<br>Baths Half  |
|                                                                                                                                                                                                                                                                                                                                                                                                                                                                                                                                                                                                                                                                                                                                                                                                                                                                                                                                                                                                                                                                                                                                                                                                                                                                                                                                                                                                                                                                                                                                                                                                                                                                                                                                                                                                                                                                                    | Year Built<br>Type        |
|                                                                                                                                                                                                                                                                                                                                                                                                                                                                                                                                                                                                                                                                                                                                                                                                                                                                                                                                                                                                                                                                                                                                                                                                                                                                                                                                                                                                                                                                                                                                                                                                                                                                                                                                                                                                                                                                                    | Block Number<br>Listing # |
| and the second sec | Taxes                     |