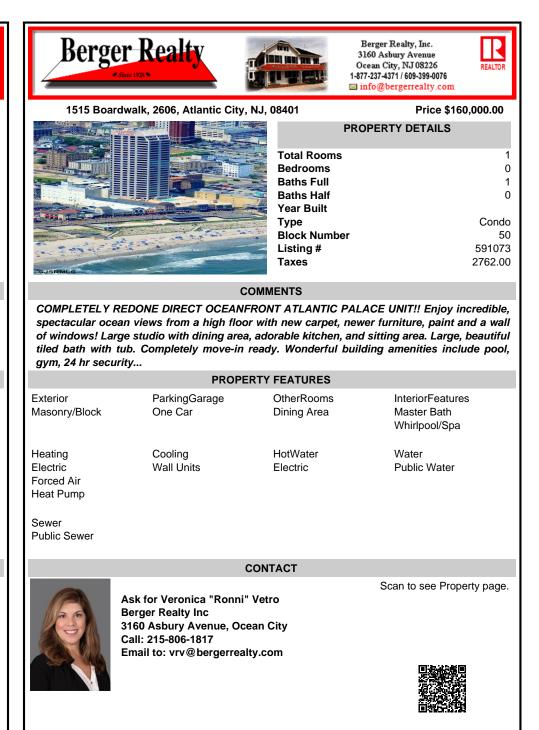

## COMMENTS

COMPLETELY REDONE DIRECT OCEANFRONT ATLANTIC PALACE UNIT!! Enjoy incredible, spectacular ocean views from a high floor with new carpet, newer furniture, paint and a wall of windows! Large studio with dining area, adorable kitchen, and sitting area. Large, beautiful tiled bath with tub. Completely move-in ready. Wonderful building amenities include pool, gym, 24 hr security...