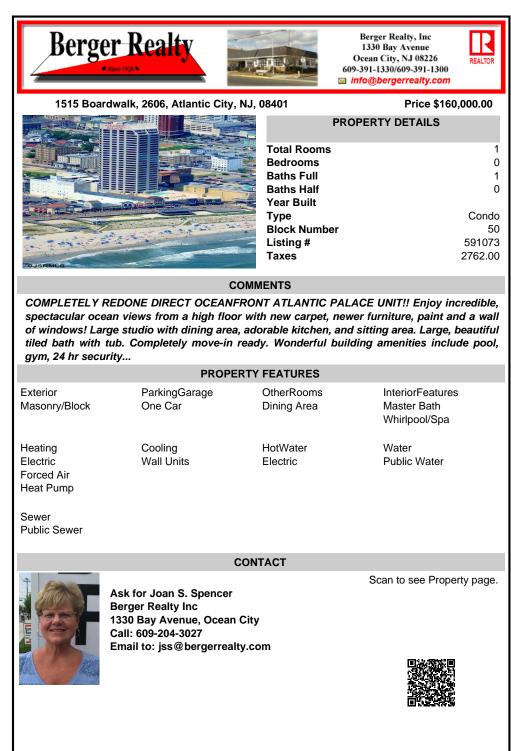

## COMMENTS

Type

Listing #

Taxes

Block Number

COMPLETELY REDONE DIRECT OCEANFRONT ATLANTIC PALACE UNIT!! Enjoy incredible, spectacular ocean views from a high floor with new carpet, newer furniture, paint and a wall of windows! Large studio with dining area, adorable kitchen, and sitting area. Large, beautiful tiled bath with tub. Completely move-in ready. Wonderful building amenities include pool, gym, 24 hr security...