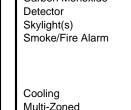

| PROPERTY FEATURES                                                                  |                                                                                                   |                                                                                         |                                                                                                                          |  |
|------------------------------------------------------------------------------------|---------------------------------------------------------------------------------------------------|-----------------------------------------------------------------------------------------|--------------------------------------------------------------------------------------------------------------------------|--|
| Exterior<br>Vinyl<br>See Remarks                                                   | OutsideFeatures<br>Curbs<br>Fenced Yard<br>Patio<br>Porch<br>Shed<br>Sidewalks                    | ParkingGarage<br>One Car<br>Attached Garage                                             | OtherRooms<br>Den/TV Room<br>Dining Room<br>Eat In Kitchen<br>Laundry/Utility Room<br>Recreation/Family<br>Storage Attic |  |
| InteriorFeatures<br>Carbon Monoxide<br>Detector<br>Skylight(s)<br>Smoke/Fire Alarm | AppliancesIncluded<br>Disposal<br>Dishwasher<br>Dryer<br>Electric Stove<br>Refrigerator<br>Washer | Basement<br>6 Ft. or More Head<br>Room<br>Finished<br>Full<br>Heated<br>Inside Entrance | Heating<br>Baseboard<br>Hot Water<br>Oil<br>Tank Above Ground                                                            |  |
| Cooling<br>Multi-Zoned                                                             | HotWater<br>Electric                                                                              | Water<br>Public                                                                         | Sewer<br>Public Sewer                                                                                                    |  |

| PROPERTY FEATURES                                                                  |                                                                                                   |                                                                                         |                                                                                                                          |  |  |
|------------------------------------------------------------------------------------|---------------------------------------------------------------------------------------------------|-----------------------------------------------------------------------------------------|--------------------------------------------------------------------------------------------------------------------------|--|--|
| Exterior<br>Vinyl<br>See Remarks                                                   | OutsideFeatures<br>Curbs<br>Fenced Yard<br>Patio<br>Porch<br>Shed<br>Sidewalks                    | ParkingGarage<br>One Car<br>Attached Garage                                             | OtherRooms<br>Den/TV Room<br>Dining Room<br>Eat In Kitchen<br>Laundry/Utility Room<br>Recreation/Family<br>Storage Attic |  |  |
| InteriorFeatures<br>Carbon Monoxide<br>Detector<br>Skylight(s)<br>Smoke/Fire Alarm | AppliancesIncluded<br>Disposal<br>Dishwasher<br>Dryer<br>Electric Stove<br>Refrigerator<br>Washer | Basement<br>6 Ft. or More Head<br>Room<br>Finished<br>Full<br>Heated<br>Inside Entrance | Heating<br>Baseboard<br>Hot Water<br>Oil<br>Tank Above Ground                                                            |  |  |
| Cooling<br>Multi-Zoned                                                             | HotWater<br>Electric                                                                              | Water<br>Public                                                                         | Sewer<br>Public Sewer                                                                                                    |  |  |
| CONTACT                                                                            |                                                                                                   |                                                                                         |                                                                                                                          |  |  |
| B                                                                                  | sk for Leon Grisbaum<br>Berger Realty Inc<br>160 Asbury Avenue, Ocea                              | n City                                                                                  | Scan to <b>Scan to Scan to Scan</b> to <b>Scan to Scan</b>                                                               |  |  |