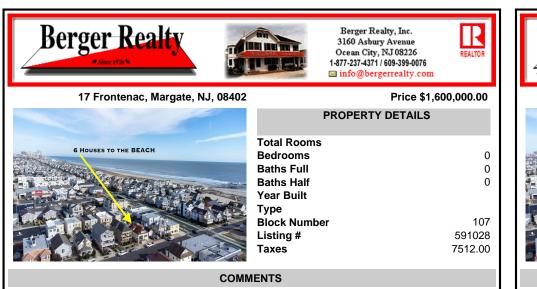

ONLY 6 HOMES TO THE BEACH !! FABULOUS SOUTH-SIDE LOCATION in the heart of Margate\'s DownBeach! Walking distance to restaurants, bars, and shopping! This Two-Family dwelling(DUPLEX) features 4 Bedrooms and 2 Full Bathrooms Main House and 2 Bedrooms, 1 Full Bath Garden Level Apartment. The Main House has beautiful hardwood floors, granite countertops, blonde cabinets, spaci...

## Price \$1,600,000.00

|                       | PROPERTY DETAILS                                                        |  |
|-----------------------|-------------------------------------------------------------------------|--|
| 6 Houses to THE BEACH | Total RoomsBedrooms0Baths Full0Baths Half0                              |  |
|                       | Year Built   Type   Block Number 107   Listing # 591028   Taxes 7512.00 |  |

COMMENTS

ONLY 6 HOMES TO THE BEACH!! FABULOUS SOUTH-SIDE LOCATION in the heart of Margate\'s DownBeach! Walking distance to restaurants, bars, and shopping! This Two-Family dwelling(DUPLEX) features 4 Bedrooms and 2 Full Bathrooms Main House and 2 Bedrooms, 1 Full Bath Garden Level Apartment. The Main House has beautiful hardwood floors, granite countertops, blonde cabinets, spaci...