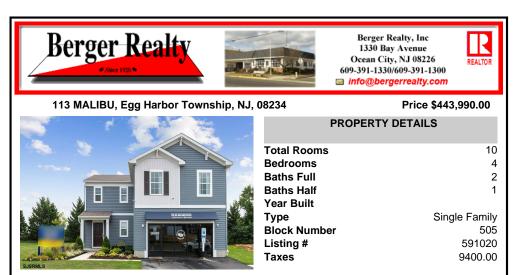

### 113 MALIBU, Egg Harbor Township, NJ, 08234

### Price \$443,990.00

|         | PROPERTY DETAILS     |  |
|---------|----------------------|--|
|         | Total Rooms 10       |  |
|         | Bedrooms 4           |  |
|         | Baths Full 2         |  |
|         | Baths Half 1         |  |
|         | Year Built           |  |
|         | Type Single Family   |  |
|         | Block Number 505     |  |
|         | Listing # 591020     |  |
|         | <b>Taxes</b> 9400.00 |  |
| SJSRMLS |                      |  |