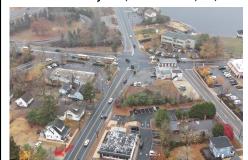

# 74 Bay Ave, Manahawkin, NJ, 08005

| 2171120       |
|---------------|
| 0             |
| 0             |
| 0             |
| 0             |
|               |
| Single Family |
| 232           |
| 591017        |
| 6324.00       |
|               |

Price \$349,900.00

74 Bay Ave, Manahawkin, NJ, 08005

PROPERTY DETAILS

**Total Rooms Bedrooms Baths Full Baths Half** Year Built Single Family Type **Block Number** 232 Listing # 591017 **Taxes** 6324.00

# **COMMENTS**

Location: Minutes away from Long Beach Island. Approved for first-floor commercial and second-floor residential. (You can apply for a different usage) Please take a look at the pictures to understand what is for sale. YOU ARE BUYING LOCATION LOCATION CASH ONLY...

# COMMENTS

Location: Minutes away from Long Beach Island. Approved for first-floor commercial and second-floor residential. (You can apply for a different usage) Please take a look at the pictures to understand what is for sale. YOU ARE BUYING LOCATION LOCATION CASH ONLY...