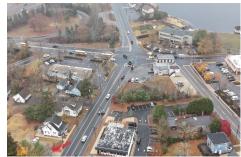

# 74 Bay Ave, Manahawkin, NJ, 08005

| 2171120       |
|---------------|
| 0             |
| 0             |
| 0             |
| 0             |
|               |
| Single Family |
| 232           |
| 591017        |
| 6324.00       |
|               |

Price \$349,900.00

74 Bay Ave, Manahawkin, NJ, 08005

PROPERTY DETAILS

**Total Rooms Bedrooms Baths Full Baths Half** Year Built Single Family Type **Block Number** 232 Listing # 591017 **Taxes** 6324.00

# **COMMENTS**

Location: Minutes away from Long Beach Island. Approved for first-floor commercial and second-floor residential. (You can apply for a different usage) Please take a look at the pictures to understand what is for sale. YOU ARE BUYING LOCATION LOCATION CASH ONLY...

# COMMENTS

Location: Minutes away from Long Beach Island. Approved for first-floor commercial and second-floor residential. (You can apply for a different usage) Please take a look at the pictures to understand what is for sale. YOU ARE BUYING LOCATION LOCATION CASH ONLY...