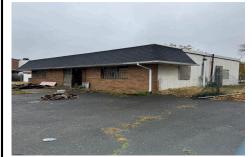

### COMMENTS

\*\*\*CALLING ALL INVESTORS WITH VISION\*\*\* MOTIVATED SELLER!! Unlock the potential of this 800 sq ft building located on a highly-visible corner lot on Baird Blvd in Camden, NJ. Offering over a quarter acre of land, this property provides exceptional value for investors, business owners, and developers alike. Whether you're looking to expand your business or create a unique...

#### **PROPERTY FEATURES**

ParkingGarage InteriorFeatures **Basement** Exterior Slab Brick 6 to 10 Spaces Restroom

Water Heating Cooling HotWater See Remarks Electric None Public

Sewer **Public Sewer** 