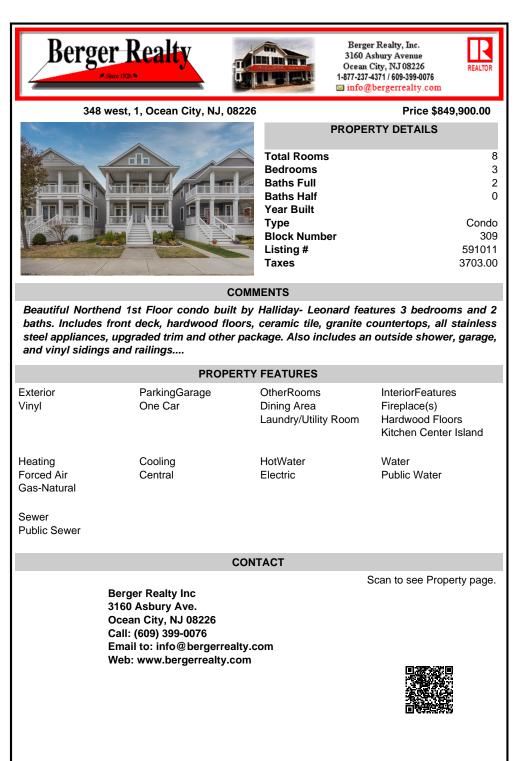

## COMMENTS

Beautiful Northend 1st Floor condo built by Halliday- Leonard features 3 bedrooms and 2 baths. Includes front deck, hardwood floors, ceramic tile, granite countertops, all stainless steel appliances, upgraded trim and other package. Also includes an outside shower, garage, and vinyl sidings and railings....