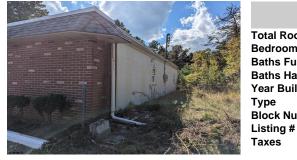

## COMMENTS

Property has over 3 acres of land that can be both residential or commercial. The current building is about 1,500 sq ft that can be used for commercial purposes or build a new home. Offers easy access to Atlantic City & County. Within approximately 4 mile of Parkway & Expressway. Buyer is responsible for all/any approvals from the township. Property is being sold AS-IS....