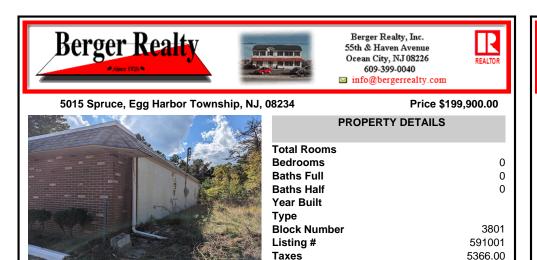

### COMMENTS

Property has over 3 acres of land that can be both residential or commercial. The current building is about 1,500 sq ft that can be used for commercial purposes or build a new home. Offers easy access to Atlantic City & County. Within approximately 4 mile of Parkway & Expressway. Buyer is responsible for all/any approvals from the township. Property is being sold AS-IS ....

# COMMENTS Property has over 3 acres of land that can be both residential or commercial. The current

**Block Number** 

Listing #

Taxes

building is about 1,500 sq ft that can be used for commercial purposes or build a new home. Offers easy access to Atlantic City & County. Within approximately 4 mile of Parkway & Expressway. Buyer is responsible for all/any approvals from the township. Property is being sold AS-IS ....