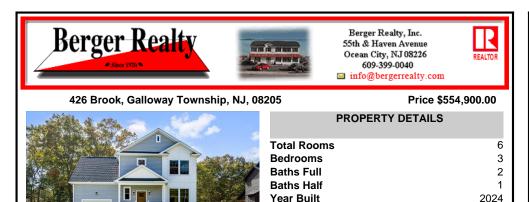

Type Block Number Listing # Taxes

## COMMENTS

New construction! This custom built home is located on a cul de sac street surrounded by million dollar homes. The property is featuring 3 bedrooms 2.5 bathrooms and 1 car attached garage on 1.02 acres. The interior finishes are high end custom, modern style and open floor plan.10 years builder warranty. Some of the property highlights 2x6 walls, engineered wood floor syst...

| PROPERTY FEATURES                                                  |                                                               |                                  |                                                      |  |
|--------------------------------------------------------------------|---------------------------------------------------------------|--------