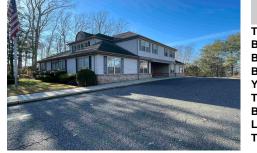

## COMMENTS

Prime office building for sale. Building currently 4,566 sf available for owner occupancy. Building can be made 100% available for owner/buyer. Building has 1 tenant located on the 2nd floor. Building is 6,135+/- sf on 2 floors. Main floor is 2 suites, each 1,717 sf. 2nd floor has 2 suites, each is 1,132 sf. 2 ground floor suites are fit out for medical use and can b...

# COMMENTS

Prime office building for sale. Building currently 4,566 sf available for owner occupancy. Building can be made 100% available for owner/buyer. Building has 1 tenant located on the 2nd floor. Building is 6,135+/- sf on 2 floors. Main floor is 2 suites, each 1,717 sf. 2nd floor has 2 suites, each is 1,132 sf. 2 ground floor suites are fit out for medical use and can b...